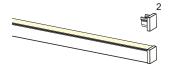

## SN02.8

Transparent polycarbonate surface-mounted fixing clip for the MINI profile. Supplied with M3x20 screw. Snap-in profile mounting.

NB. We recommend No. 1 Clip per 500mm

 $\label{eq:code_constraint} \textbf{Code example: MINI Profile} + 1000 \text{mm Length} + \textbf{Brushed Aluminium Finish} = \textbf{Code: PA.MINI.17}$ 