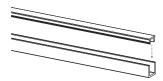

**2** Matt black

**5** Grey

**7** Brushed aluminium

Side ABS closing support. Easy and quick to install, by exerting a slight side pressure.

BASIC CODES

LENGTH

PA.0006OP.

1 1000mm brushed

2 2000mm brushed

3 3000mm brushed

Brushed snap-on diffuser. The diffuser can be easily removed for maintenance operations.

BASIC CODES