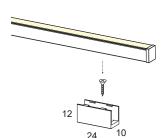

## SN02.8

Transparent polycarbonate surface-mounted fixing clip for the MINI profile. Supplied with M3x20 screw. Snap-in profile mounting.

NB. We recommend No. 1 Clip per 500mm

 $\label{eq:code_constraint} \textbf{Code example: MINI Profile} + 1000 \text{mm Length} + \textbf{Brushed Aluminium Finish} = \textbf{Code: PA.MINI.17}$ 