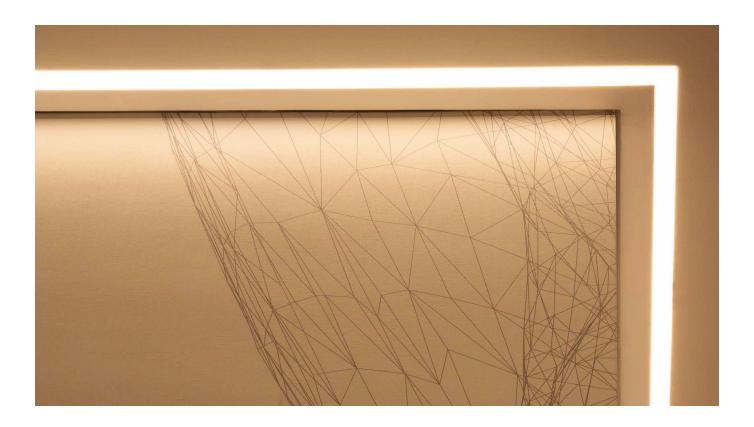

## **MINI**

Small-size anodized aluminium 6060 extruded profile, designed and produced to be installed on very thin surfaces. Extremely easy to install, thanks to the brushed snap-in diffuser and surface-mounting clips. Ideal to house and dissipate LED Strips, and especially suited to illuminate and embellish kitchen and bathroom cabinets, under-wall cupboards, furniture, closets, shelves and display cases.